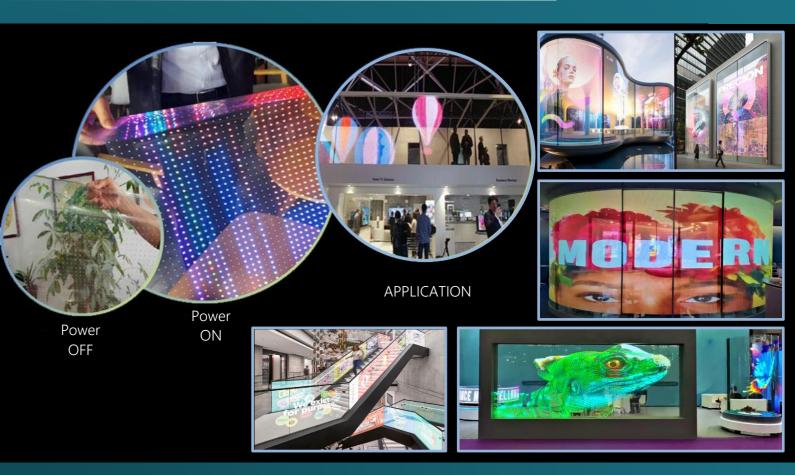

## Flexible LED Screen and Easy Installation

ImagePath<sup>™</sup> ClearView LED RF Flexible Transparent LED Screen is Ultra-thin and lightweight, bendable, adapt to the arc structure, and has many advantages such as energy saving, safety and beautiful appearance. ImagePath<sup>™</sup> ClearView LED RF, Flexible Transparent LED Screen will create the future