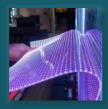

## Ultra High Transparency

ImagePath<sup>™</sup> ClearView LED RF Transparent LED Screen ensures that the directed light passes through the windows with high-through experience in clearview

ClearView LED RF