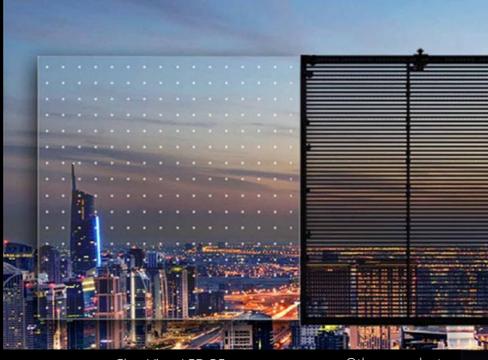

## Ultra High Transparency

ImagePath<sup>™</sup> ClearView LED RF Transparent LED Screen ensures that the directed light passes through the windows with high-through experience in clearview

ClearView LED RF