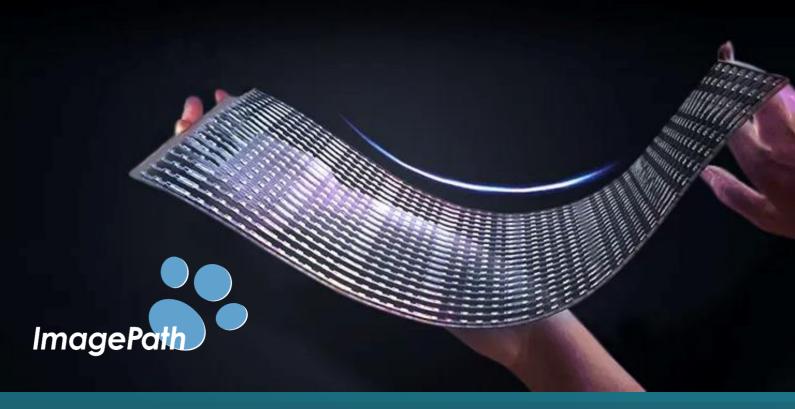

## THE FUTURE OF FLEXIBLE TRANSPARENT LED SCREEN

High Transparency | Advanced LED | Low Power | Easy to Install

ImagePath<sup>™</sup> ClearView LED RF Flexible Transparent LED Screen product is not only a creator of visual feasts but also an environmentally friendly advocate. Flexible transparent LED screen is a display technology that combines the properties of flexibility, transparency, and light-emitting diodes (LEDs) to create a unique visual experience. Flexible transparent LED screens are designed to be bendable and allow light to pass through them

Flexible for any curved surface and Easy to install. No steel structure is required, just stick the thin screen slightly and connect the power signal. Self-developed glue can be directly attached to the glass

## Flexible LED Screen and Easy Installation

ImagePath<sup>™</sup> ClearView LED RF Flexible Transparent LED Screen is Ultra-thin and lightweight, bendable, adapt to the arc structure, and has many advantages such as energy saving, safety and beautiful appearance. ImagePath<sup>™</sup> ClearView LED RF, Flexible Transparent LED Screen will create the future