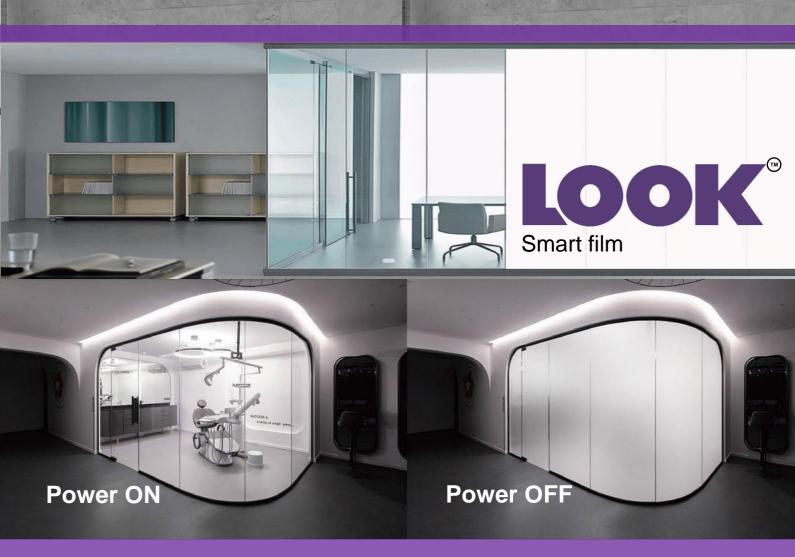

## **Applications**

## Office & Meeting Room



Residential





## Smart film Technology

Clear, Durable, and Simple

## **Specification**



Product Thickness Operation

Light Transmittance

Haze

UV Block

Viewing Angle

**Operate Voltage** 

Switch Time

**Respons Time** 

Frequency

Power Consumption

Work Temperature

Storage Temperature

Life Time

: LOOK Smart film : 0,5 mm : Transparent (Power ON)

Opaque (Power OFF)

: > 80% (ON)

> 50% (OFF)

: > 6% (ON)

> 90% (OFF)

: > 98% (ON/OFF)

: 160°

: 36 ~ 50 VAC

: > 2 million

: < 200ms

: 50/60Hz

: < 5W/m²

: -20°C to +70°C

: -15°C to +50°C

: > 20 years



Notes: All values are measured using standard manufacturing procedures and test equipment



tion may vary by region, please visit your local store for details. Actual prod