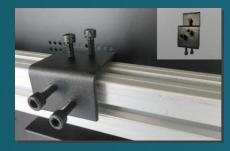

## OPVB - Original High Precision Video Wall Bracket

which makes installing ImagePath™ Infinite video walls Faster, Easier, and more Precise

OPVB allows each video wall display to be precisely adjusted up/down, forward/backward,