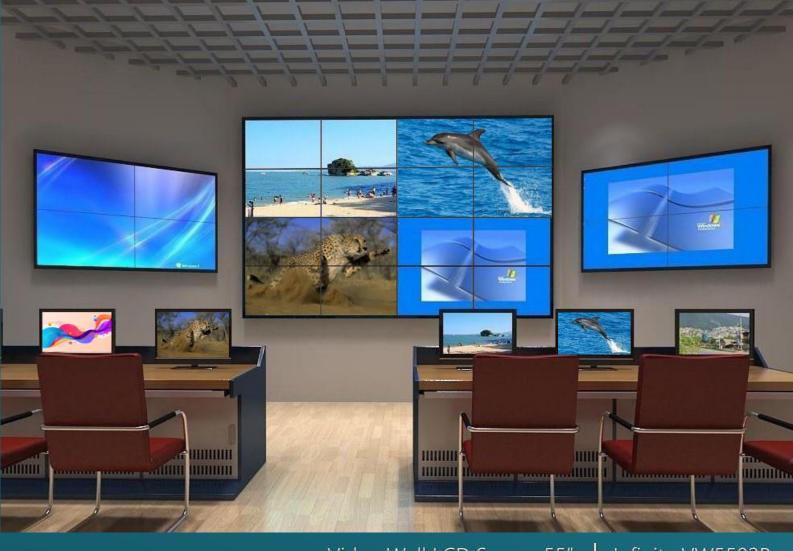

Video Wall LCD Screen 55" | Infinite VW5502B

## Best Perfomance to Visualize Infinite Images

ImagePath™ Infinite delivers best performance in 55" screen size video wall Control Room, Meeting Room, Function Room and Digital Signage. Industrial grade, superior quality and durable, supporting businesses with 24x7 operations. True ultra-

## High Compatibility with ImagePath™ RealView Series and support all other leading video wall processors

content up to 4K resolution to be spread over multiple displays up to 10x10 for multi input content configurations, VW5502B is highly compatible with all types of ImagePath™